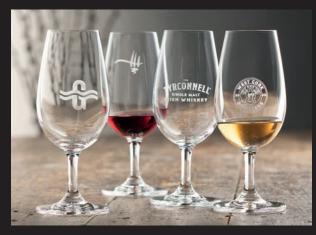

# Personalised Gifts / Corporate Ideas

Taster Glasses suitable for a wide variety of drinks from whiskey, wine, port, gin, beer etc.

Available to buy as pairs or in bulk.

Please ask a sales representative for further information.

**G901032** Elegance Stemmed Tasting Glass (Pair) \* 7.1cm(D) x 16cm(H)

**G900092** Elegance Tumbler (Pair)\*
7.1cm(W) x 8.9cm(H) each

**G901012** Elegance Footed Tasting Glass (Pair) \* 7.1cm(D) x 11.9cm(H)