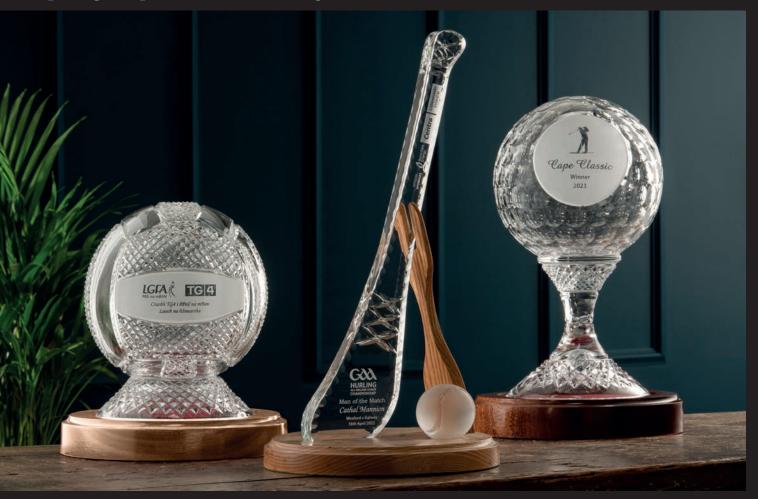

# **Sporting Awards**

Designed and cut only by the most experienced craftsmen, these prestigious pieces celebrate the highest honour of achievement.

GM1156
Gaelic Football 7.5" Trophy \*
(includes base)
19cm(W) x 23.2cm(H)

GM1173 Hurley & Sliothar on Ash Base \* (includes base) 22.5cm(W) x 42.5cm(H)

**GM1125** 8" Golf Ball Trophy \* (includes base) 20.3cm(H)

Galway Crystal : Giftware

# **Sporting Awards**

GM1152
Rugby Ball / American Football
Trophy \* (includes base)
22cm(W) at base x 34cm(H)

GM1158 6" Sliothar Trophy \* (includes base) 15.2cm(H)

GM1165 8" Soccer Ball Trophy \* (includes base) 20.3cm(H)