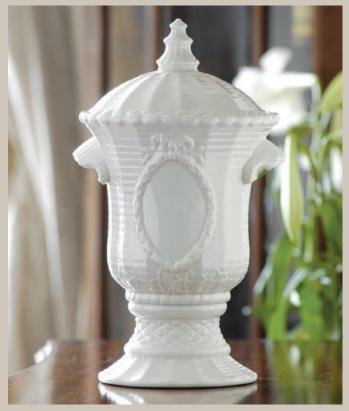

# **Trophies**

Belleek engraved trophies are personalized awards that celebrate achievements and milestones in various contexts, from sports to corporate events. These trophies can be customized with names, logos, and specific details about the achievement, making them meaningful keepsakes.

The engraving adds a touch of elegance and permanence, ensuring that recipients feel valued for their accomplishments. Whether for competitions, employee recognition, or special events, engraved trophies serve as lasting reminders of success and motivation for future endeavors.