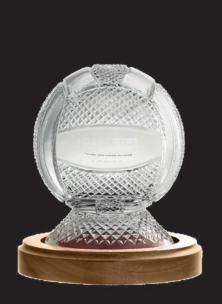

# **Sporting Awards**

Designed and cut only by the most experienced craftsmen, these prestigious pieces celebrate the highest honour of achievement.

GM1156
Gaelic Football 7.5" Trophy \*
(includes base)
19cm(W) x 23.2cm(H)