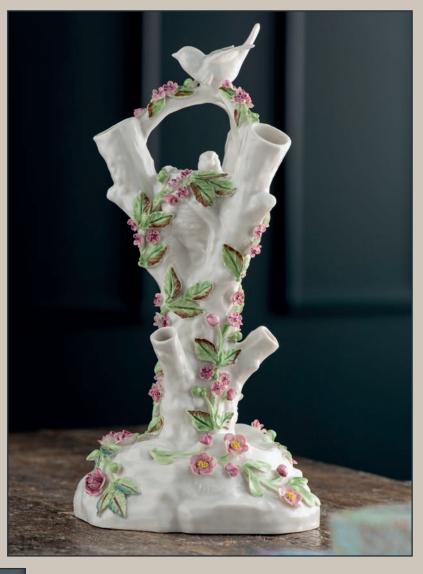

## Made to Order

0425 Birds Nest Vase 15cm(L) x 15cm(W) x 32cm(H)

A really wonderful example of craft and heritage, this handmade Belleek Bird's Nest Vase dates back to the second period (1891-1926). Originally called the Stump Vase, it was unpainted as the Enamel colours were only introduced in the late 1940's.

The central cast piece is modelled on a tree trunk depicting a birds' nest with two little birds at the top. Roses, Daisies and forget me nots are applied on all sides of the tree trunk and painted in pinks with green and brown tinted foliage. This can be used as a vase or displayed as a statement piece in your home.