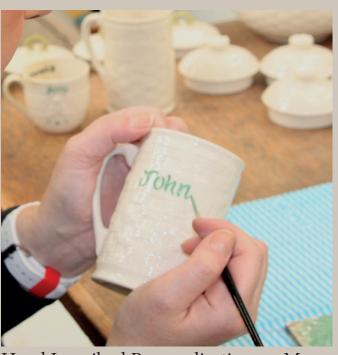

# Personalisation

Hand Inscribed Personalisation on Baby Frame

Belleek offer a wide range of items that can be personalised with hand painted inscriptions. This makes each item a very special and thoughtful gift for any occasion. We have highlighted a few suitable items with sample inscriptions. If there are any other items apart from those shown that you would like to get inscribed please check with one of our sales representatives to see if it is possible. The personalisation is carried out in the

pottery. We have a team of inscribers who can inscribe each piece in a choice of colours (Green, Blue, Pink, Black, Metalic Gold and Platinum). It takes approximately 1 - 2 weeks for personalised items to be completed. Trophies can be customised to include company logos and inscriptions up to 10 characters per item.