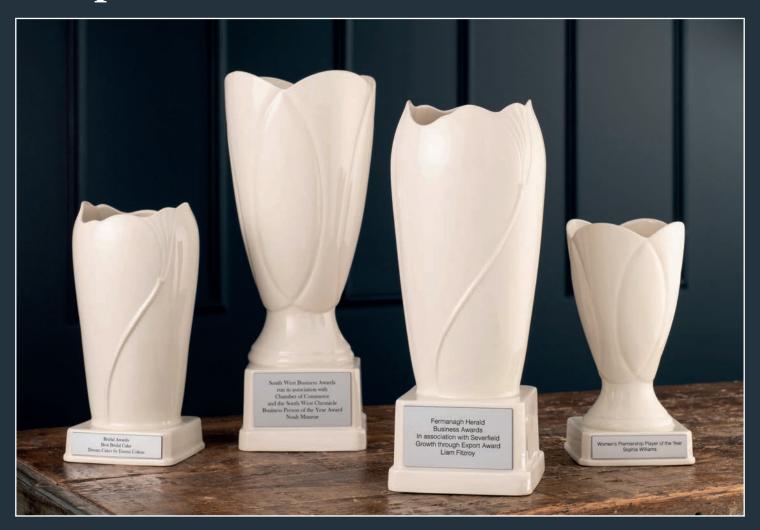

#### **SMALL PLAQUE OPTION 1**

- Plaque size 2cm(H) x 8.5cm(L)
- 2 Lines
- Suitable for the following trophy styles 7025, 7026, 7027, 7078, 4745, 4742

Women's Premiership Player of the Year Sophia Williams

### **SMALL PLAQUE OPTION 2**

- Plaque size 2cm(H) x 8.5cm(L)
- 3 Lines
- Suitable for the following trophy styles 7025, 7026, 7027, 7078, 4745, 4742

Bridal Awards Best Bridal Cake Dream Cakes by Emma Colton

#### LARGE PLAQUE

- Plaque size 5cm(H) x 9cm(L)
- Up to 6 Lines
- Suitable for the following trophy styles 4780, 4741, 4743, 4744

Fermanagh Herald
Business Awards
In association with Severfield
Growth through Export Award
Liam Fitzroy

South West Business Awards
run in association with
Chamber of Commerce
and the South West Chronicle
Business Person of the Year Award
Noah Munroe