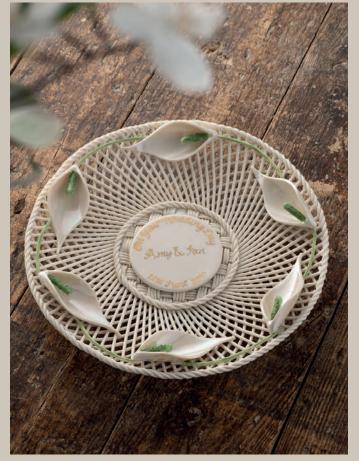

## **Personalised Baskets**

Hand Inscribed Personalisation on Basket Plaque

4643 Lily Basket 23.9cm(D) x 4.1cm(H)

Samples of the Basket Plaques made to fit all baskets

4641 Woodland Ribbon Basket 16.5cm(L) x 20.3cm(W) x 7.6cm(H)