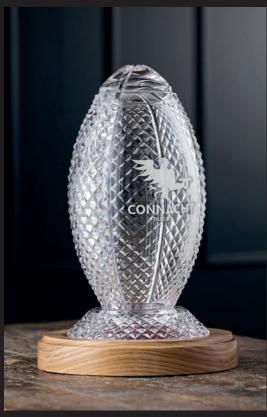

# **Sporting Awards**

GM1152
Rugby Ball / American Football
Trophy \* (includes base)
22cm(W) at base x 34cm(H)

GM1158 6" Sliothar Trophy \* (includes base) 15.2cm(H)

GM1165 8" Soccer Ball Trophy \* (includes base) 20.3cm(H)