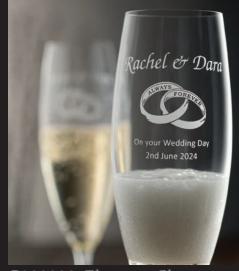

## **Personalised**

Engraving is a great way to personalise your piece of Galway Crystal, whether it's for a prize giving, a wedding, or simply a thank you, personalising with names, dates, family heraldry or an image of special places or faces, will make your piece even more personal.

From champagne flutes to sporting trophies our engraving team can create artwork which will enhance and compliment, for that touching reminder of that very special occasion.

All items throughout the main catalogue marked with an \* can be engraved with your own personal message. Highlighted are just a few samples of engraved items to give you an idea of what we can do.

#### Weddings

Engraving is especially popular with weddings, to mark the date on Champagne Flutes for the Bridal toast, an item for a gift or for wedding favours.