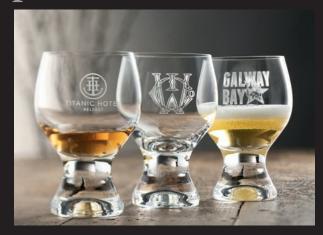

# Personalised Gifts / Corporate Ideas

Taster Glasses suitable for a wide variety of drinks from whiskey, wine, port, gin, beer etc.

Available to buy as pairs or in bulk.

Please ask a sales representative for further information.

**G901032** Elegance Stemmed Tasting Glass (Pair) \* 7.1cm(D) x 16cm(H)

**G900092** Elegance Tumbler (Pair)\*
7.1cm(W) x 8.9cm(H) each

**G901012** Elegance Footed Tasting Glass (Pair) \* 7.1cm(D) x 11.9cm(H)