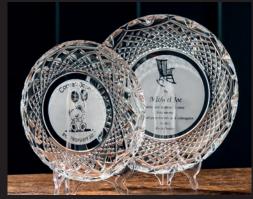

## **Personalised**

Engraving is a great way to personalise your piece of Galway Crystal, whether it's for a prize giving, a wedding, or simply a thank you, personalising with names, dates, family heraldry or an image of special places or faces, will make your piece even more personal.

From champagne flutes to sporting trophies our engraving team can create artwork which will enhance and compliment, for that touching reminder of that very special occasion.

All items throughout the main catalogue marked with an \* can be engraved with your own personal message. Highlighted are just a few samples of engraved items to give you an idea of what we can do.