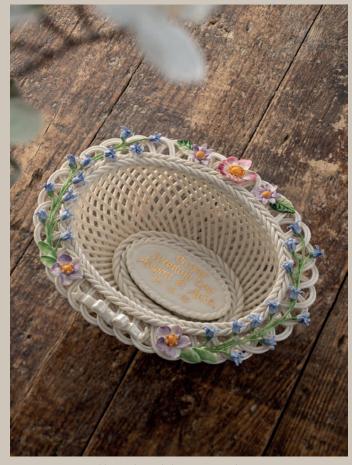

## **Personalised Baskets**

Hand Inscribed Personalisation on Basket Plaque

4643 Lily Basket 23.9cm(D) x 4.1cm(H)

Samples of the Basket Plaques made to fit all baskets

4641 Woodland Ribbon Basket 16.5cm(L) x 20.3cm(W) x 7.6cm(H)