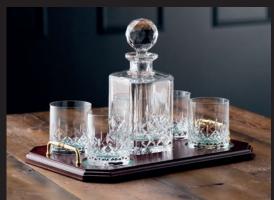

# Personalised Gifts / Corporate Ideas

**GWS02**Renmore Whiskey Set \* in Wooden Box

**G80003**Liffey Whiskey Set \*
in Bamboo Box

GWS07 Renmore Whiskey Set \* in Bamboo Box

Longford Square Decanter Tray Set\* 40.6cm(L) x 27.6cm(W) x 24.1cm(H)

Sets include either a Bamboo Box or Wooden Box: 27cm(L) x 22cm(W) x 12cm(H) 2 x slate coasters: 9.9cm(D), 8 x White/Grey Granite Cooling Stones,1 x Stainless Steel Tongs: 13cm(L) x 3cm(W) x 1.5cm(H), Stone Holder: 11.4cm(L) x 6.1cm(W) x 2cm(H) 2 x Liffey DOF Glasses