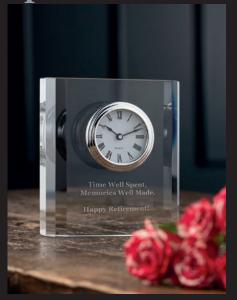

# Personalised Samples

G60010 Tall Carafe \* 13.5cm(W) x 37.8cm(H)

G900012 Elegance Red Wine \* 8.1cm(W) x 23.1cm(H)

G25850 Large Mantel Clock \* 13cm(L) x 3cm(W) x 14cm(H)

G200052 Liberty Flute (Pair) \* 6.5cm(W) x 25.8cm(H)