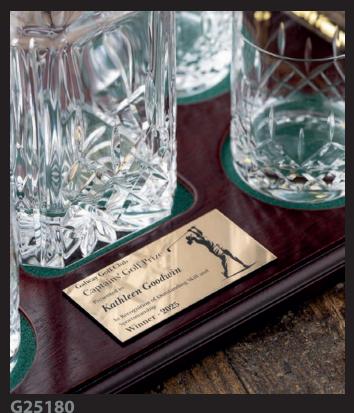

# Personalised Gifts / Corporate Ideas

Glasses, Coasters and Bamboo Presentation Box can all be engraved and an engraved plaque can be added please see sample images above

Gold Plaques.

Add a personalised touch to your whiskey set or decanter tray with this sleek gold plaque (9.9cm x 5.1cm). Perfect for logos, inscriptions, or special messages, it's ideal for gifting, branding, or commemorations. With a polished finish and custom engraving, it brings elegance and distinction to any setting. Create your bespoke design today!