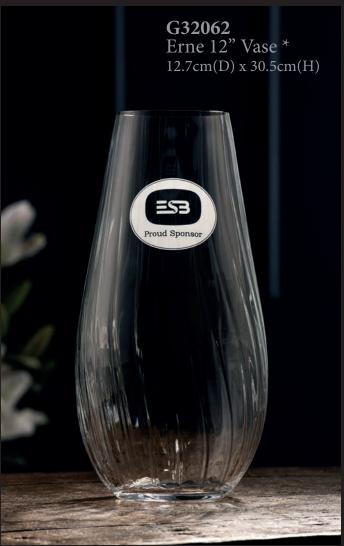

## **Personalised**

Engraving is a great way to personalise your piece of Galway Crystal, whether it's for a prize giving, a wedding, or simply a thank you, personalising with names, dates, family heraldry or an image of special places or faces, will make your piece even more personal.

From champagne flutes to sporting trophies our engraving team can create artwork which will enhance and compliment, for that touching reminder of that very special occasion.

All items throughout the main catalogue marked with an \* can be engraved with your own personal message. Highlighted are just a few samples of engraved items to give you an idea of what we can do.

#### Corporate

For long service awards or sponsor pieces, engraving with your company logo will ensure the prominence of your corporate image.