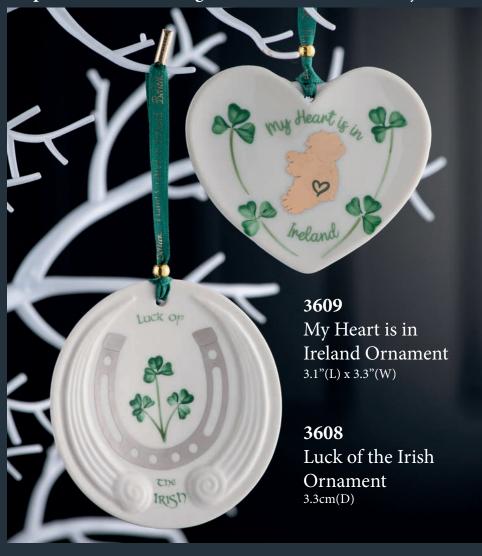

70741 Precious Memories 4 x 6 Frame - Baby Boy 17.5cm(W) x 23cm(H)

Belleek personalised or corporate logo hanging ornaments are made from fine porcelain, renowned for their craftsmanship and elegance. These ornaments can be customized with company logos, names, or special messages, making them ideal for corporate gifts, holiday decorations, or event mementos.

The delicate detailing and traditional designs of Belleek products add a touch of sophistication, ensuring that each ornament is not just a decoration but also a

cherished keepsake. Perfect for enhancing brand visibility, these personalised ornaments can be displayed in homes or offices, creating lasting impressions and reinforcing corporate identity during festive seasons or special occasions.

**3659**Vintage Suitcase
Ornament
7.4cm(L) x 2.3cm(W) x 6.1cm(H)

4029 Claddagh Friendship Ornament 9.7cm(L) x 8.6cm(W) x 0.5cm(H)

3796
Ireland Shamrock
Ornament
(Suitable for Inscription)
3.8"(L) x 3.3"(D)