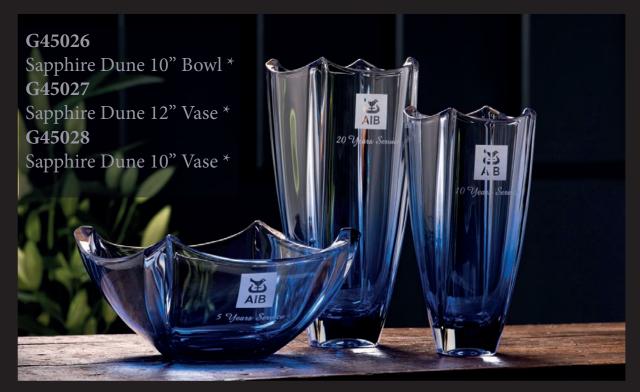

## **Personalised Gifts**

G84001 Renville 11" Oval Vase

G84002 Renville 9" Oval Vase 19cm(W) x 22.2cm(H)

G41012 Clarity Vase \* 30.5cm(H)

G41011 Clarity Bowl \* <sup>27.9cm(W)</sup>

Galway Crystal : Giftware

# **Personalised Gifts**

**GM1187** Medium Footed Masterpiece Vase \* 29cm(H)

GM1188
Footed Masterpiece Bowl\*
31cm(D) x 16cm(H)

**GM1186** Large Footed Masterpiece Vase \* 33cm(H)