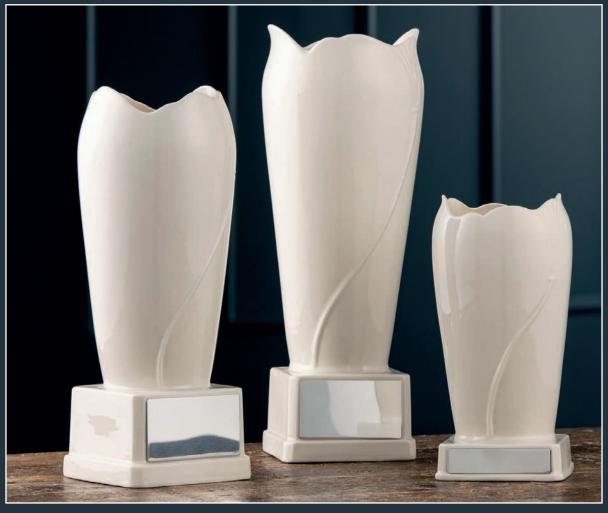

# **Trophies**

4743 Calla Lily Trophy Large 10cm(W) x 38cm(H)

4744 Calla Lily Trophy Medium 10cm(W) x 33cm(H)

4745 Calla Lily Trophy Small 10cm(W) x 23cm(H)

# Trophies

4740 Lotus Trophy Large 10cm(W) x 35cm(H)

4741 Lotus Trophy Medium 10cm(W) x 30.5cm(H)

4742 Lotus Trophy Small 10cm(W) x 21.6cm(H)