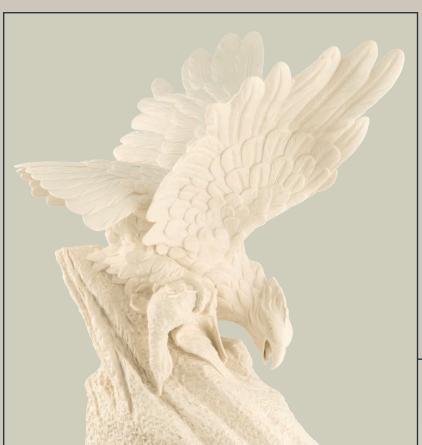

## Made to Order

0900 Golden Eagle 38.1cm(L) x 55.9cm(W) x 54.6cm(H)

The Belleek Golden Eagle, stands over 21" tall, was commissioned by Belleek Pottery in the 1970's but technical difficulties caused its shelving for over forty years. However with perseverance we have been able to successfully produce this magnificent and striking piece, seen in all its glory.

The Eagle is considered by many to be the King of the Birds. Believed as a symbol for power, action, speed and perception, it has powers of intuition, creativity and can balance power with grace.

The Golden Eagle is native to Asia, Europe and North America it was hunted extensively in the past but gladly now its numbers are rising and has even been successfully re-introduced in parts of Ireland such as the Glenveagh National Park in Co. Donegal.