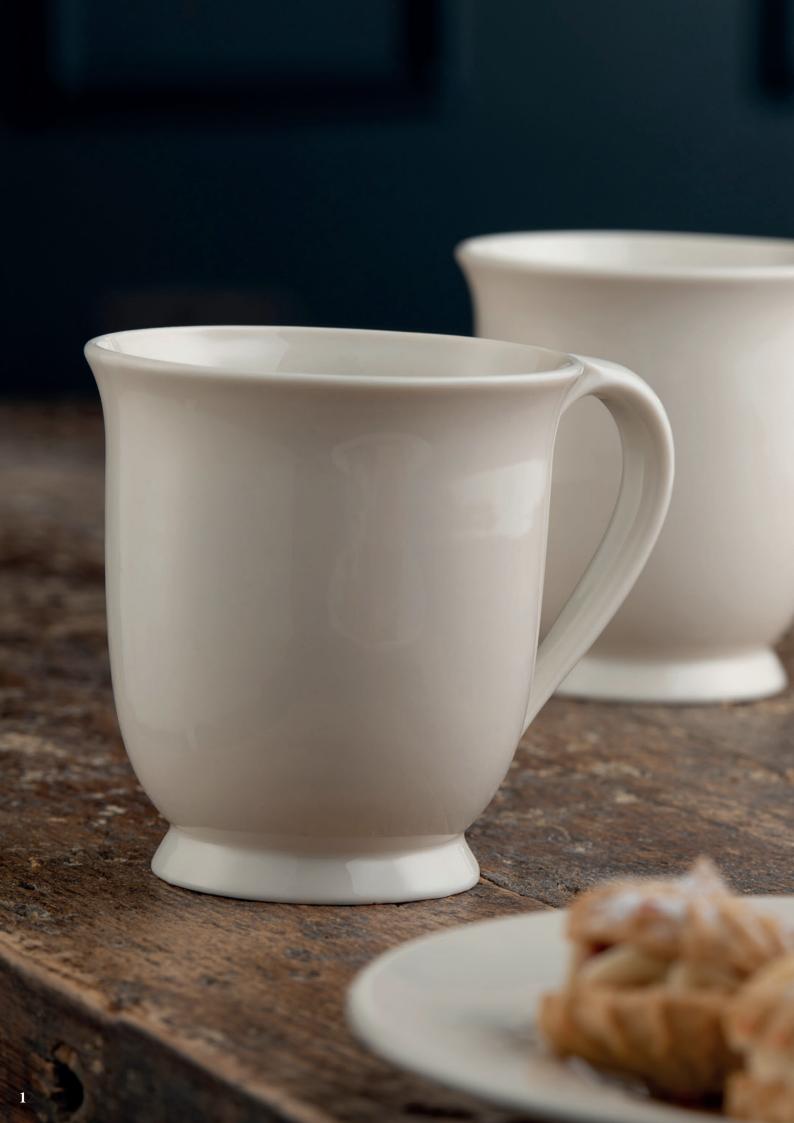

# Logo Teaware

9550 White Footed Mug (Blank) 11.5cm(W) x 10.5cm(H) x 295mlC

9551 White Cup & Saucer (Blank) Cup 11.5cm(W) x 6.5cm(H) x 290mlC Saucer 15.6cm(D)

# Logo Mugs