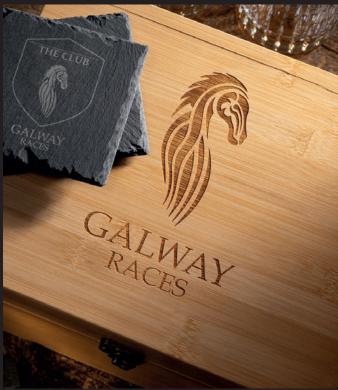

# Personalised Gifts / Corporate Ideas

**GWS02**Renmore Whiskey Set \* in Wooden Box

**G80003**Liffey Whiskey Set \*
in Bamboo Box

GWS07 Renmore Whiskey Set \* in Bamboo Box

Longford Square Decanter Tray Set\* 40.6cm(L) x 27.6cm(W) x 24.1cm(H)

Sets include either a Bamboo Box or Wooden Box: 27cm(L) x 22cm(W) x 12cm(H) 2 x slate coasters: 9.9cm(D), 8 x White/Grey Granite Cooling Stones,1 x Stainless Steel Tongs: 13cm(L) x 3cm(W) x 1.5cm(H), Stone Holder: 11.4cm(L) x 6.1cm(W) x 2cm(H) 2 x Liffey DOF Glasses