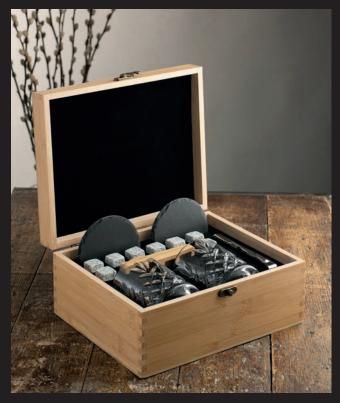

# Personalised Gifts / Corporate Ideas

**GWS02**Renmore Whiskey Set \* in Wooden Box

**G80003**Liffey Whiskey Set \*
in Bamboo Box

GWS07 Renmore Whiskey Set \* in Bamboo Box

Longford Square Decanter Tray Set\* 40.6cm(L) x 27.6cm(W) x 24.1cm(H)

Sets include either a Bamboo Box or Wooden Box: 27cm(L) x 22cm(W) x 12cm(H) 2 x slate coasters: 9.9cm(D), 8 x White/Grey Granite Cooling Stones,1 x Stainless Steel Tongs: 13cm(L) x 3cm(W) x 1.5cm(H), Stone Holder: 11.4cm(L) x 6.1cm(W) x 2cm(H) 2 x Liffey DOF Glasses