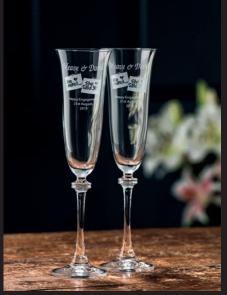

#### Weddings

Engraving is especially popular with weddings, to mark the date on Champagne Flutes for the Bridal toast, an item for a gift or for wedding favours.

# Personalised Samples

G60010 Tall Carafe \* 13.5cm(W) x 37.8cm(H)

G900012 Elegance Red Wine \* 8.1cm(W) x 23.1cm(H)

G25850 Large Mantel Clock \* 13cm(L) x 3cm(W) x 14cm(H)

G200052 Liberty Flute (Pair) \* 6.5cm(W) x 25.8cm(H)