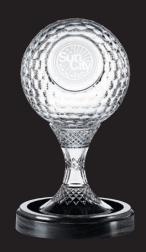

GM1173 Hurley & Sliothar on Ash Base \* (includes base) 22.5cm(W) x 42.5cm(H)

**GM1125** 8" Golf Ball Trophy \* (includes base) 20.3cm(H)

Galway Crystal : Giftware