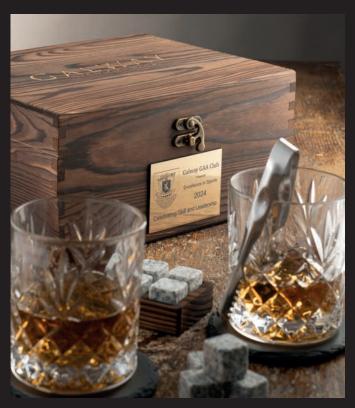

# Personalised Gifts / Corporate Ideas

**GWS02**Renmore Whiskey Set \* in Wooden Box

**G80003**Liffey Whiskey Set \*
in Bamboo Box

GWS07 Renmore Whiskey Set \* in Bamboo Box

Longford Square Decanter Tray Set\* 40.6cm(L) x 27.6cm(W) x 24.1cm(H)

Sets include either a Bamboo Box or Wooden Box: 27cm(L) x 22cm(W) x 12cm(H) 2 x slate coasters: 9.9cm(D), 8 x White/Grey Granite Cooling Stones,1 x Stainless Steel Tongs: 13cm(L) x 3cm(W) x 1.5cm(H), Stone Holder: 11.4cm(L) x 6.1cm(W) x 2cm(H) 2 x Liffey DOF Glasses

# Personalised Gifts / Corporate Ideas

Glasses, Coasters and Bamboo Presentation Box can all be engraved and an engraved plaque can be added please see sample images above

Gold Plaques.

Add a personalised touch to your whiskey set or decanter tray with this sleek gold plaque (9.9cm x 5.1cm). Perfect for logos, inscriptions, or special messages, it's ideal for gifting, branding, or commemorations. With a polished finish and custom engraving, it brings elegance and distinction to any setting. Create your bespoke design today!