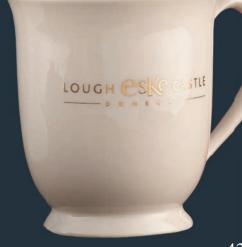

# **Tableware**

Offering corporate logos on tableware is a branding strategy that allows businesses to promote their identity and enhance their presence at events, meetings, and in everyday use. By customising tableware with logos, companies can create a cohesive brand experience. This approach not only reinforces brand recognition but also adds a professional touch to corporate settings. Additionally, branded tableware can serve as unique promotional gifts or souvenirs, making them valuable marketing tools that leave a lasting impression on clients and employees alike.

If interested in incorporating your company / business logo on our tableware or any other item in our range please contact our Sales Representatives for further information.