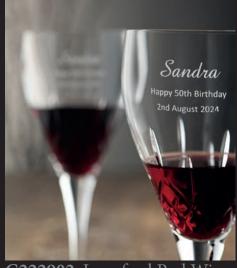

## **Personalised**

Engraving is a great way to personalise your piece of Galway Crystal, whether it's for a prize giving, a wedding, or simply a thank you, personalising with names, dates, family heraldry or an image of special places or faces, will make your piece even more personal.

From champagne flutes to sporting trophies our engraving team can create artwork which will enhance and compliment, for that touching reminder of that very special occasion.

All items throughout the main catalogue marked with an \* can be engraved with your own personal message. Highlighted are just a few samples of engraved items to give you an idea of what we can do.

#### Weddings

Engraving is especially popular with weddings, to mark the date on Champagne Flutes for the Bridal toast, an item for a gift or for wedding favours.