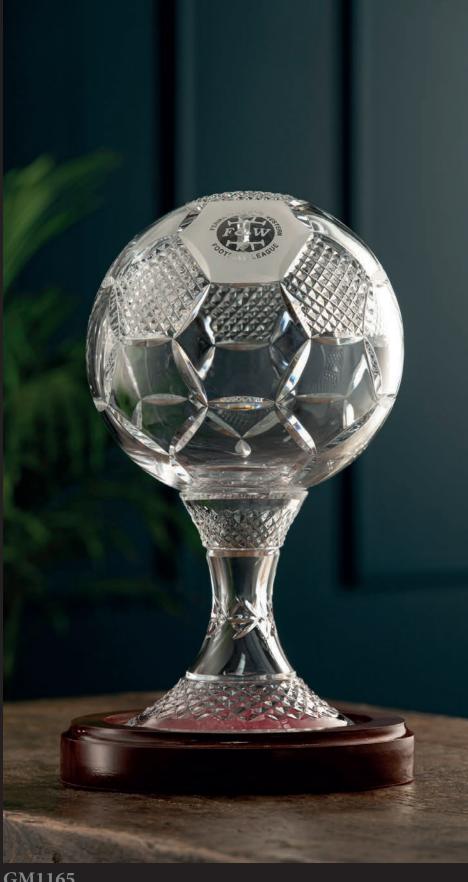

# **Sporting Awards**

GM1152
Rugby Ball / American Football
Trophy \* (includes base)
22cm(W) at base x 34cm(H)

GM1158 6" Sliothar Trophy \* (includes base) 15.2cm(H)

GM1165 8" Soccer Ball Trophy \* (includes base) 20.3cm(H)