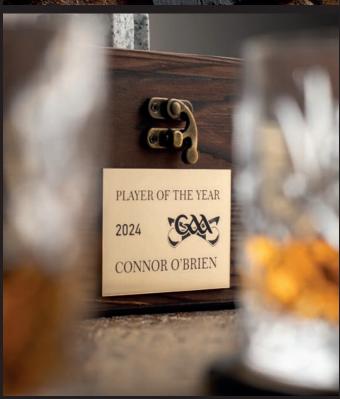

# Personalised Gifts / Corporate Ideas

Glasses, Coasters and Bamboo Presentation Box can all be engraved and an engraved plaque can be added please see sample images above

Gold Plaques.

Add a personalised touch to your whiskey set or decanter tray with this sleek gold plaque (9.9cm x 5.1cm). Perfect for logos, inscriptions, or special messages, it's ideal for gifting, branding, or commemorations. With a polished finish and custom engraving, it brings elegance and distinction to any setting. Create your bespoke design today!