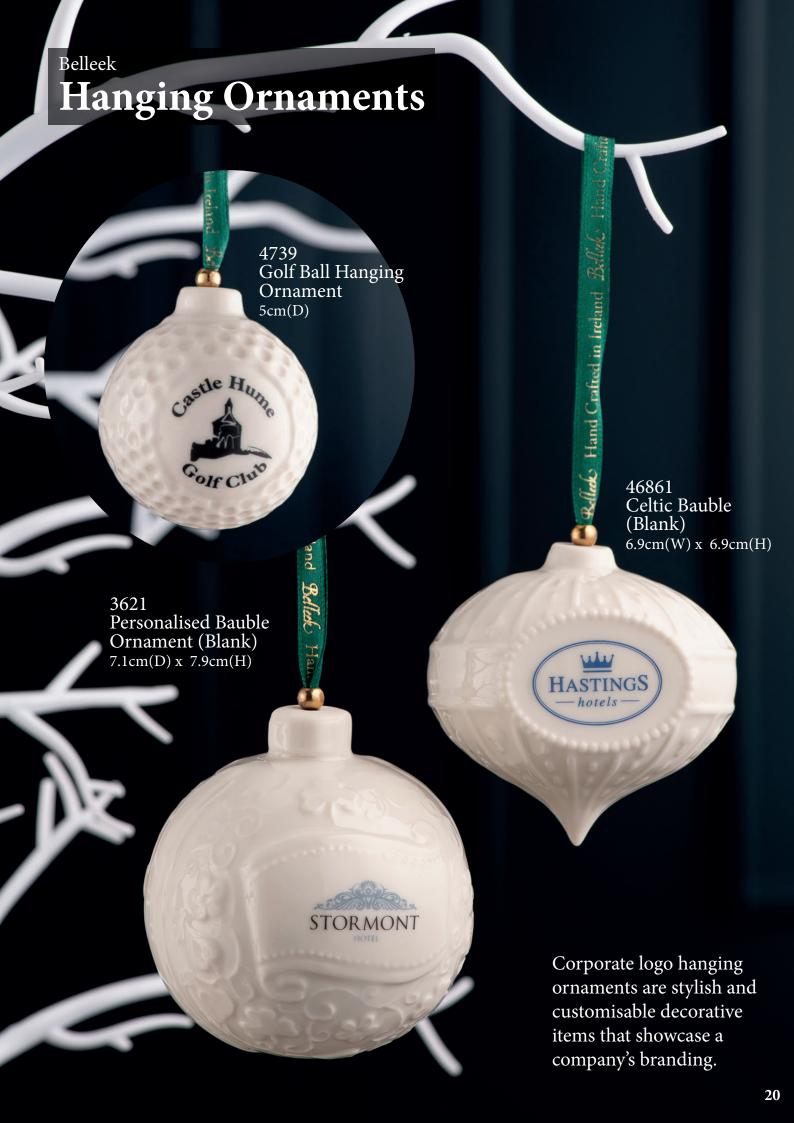

70741 Precious Memories 4 x 6 Frame - Baby Boy 17.5cm(W) x 23cm(H)

Belleek personalised or corporate logo hanging ornaments are made from fine porcelain, renowned for their craftsmanship and elegance. These ornaments can be customized with company logos, names, or special messages, making them ideal for corporate gifts, holiday decorations, or event mementos.

The delicate detailing and traditional designs of Belleek products add a touch of sophistication, ensuring that each ornament is not just a decoration but also a

cherished keepsake. Perfect for enhancing brand visibility, these personalised ornaments can be displayed in homes or offices, creating lasting impressions and reinforcing corporate identity during festive seasons or special occasions.