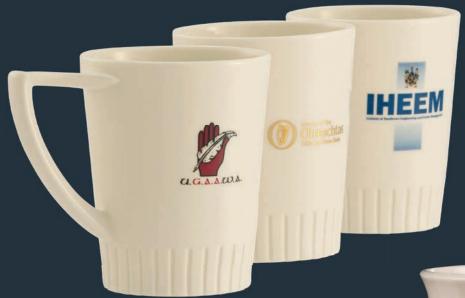

# Logo Teaware

9550 White Footed Mug (Blank) 11.5cm(W) x 10.5cm(H) x 295mlC

9551 White Cup & Saucer (Blank) Cup 11.5cm(W) x 6.5cm(H) x 290mlC Saucer 15.6cm(D)

# Logo Mugs

## Logos

Your company logo can be applied to personalised gifts, trophies and tableware. Our in-house design team will size it accordingly to the selected product. Please supply your logo 300dpi resolution.

Prices will be calculated on the number of logos required. Please contact a sales representative for pricing and minimum order quantities.

76101 Atlantic Mug (Blank) 8.6cm(W) x 10.2cm(H) x 340mlC

Special Control Contro