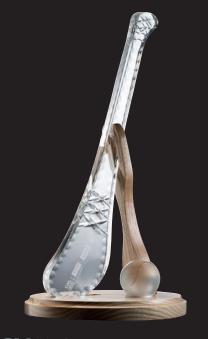

GM1173 Hurley & Sliothar on Ash Base \* (includes base) 22.5cm(W) x 42.5cm(H)

**GM1125** 8" Golf Ball Trophy \* (includes base) 20.3cm(H)

Galway Crystal : Giftware