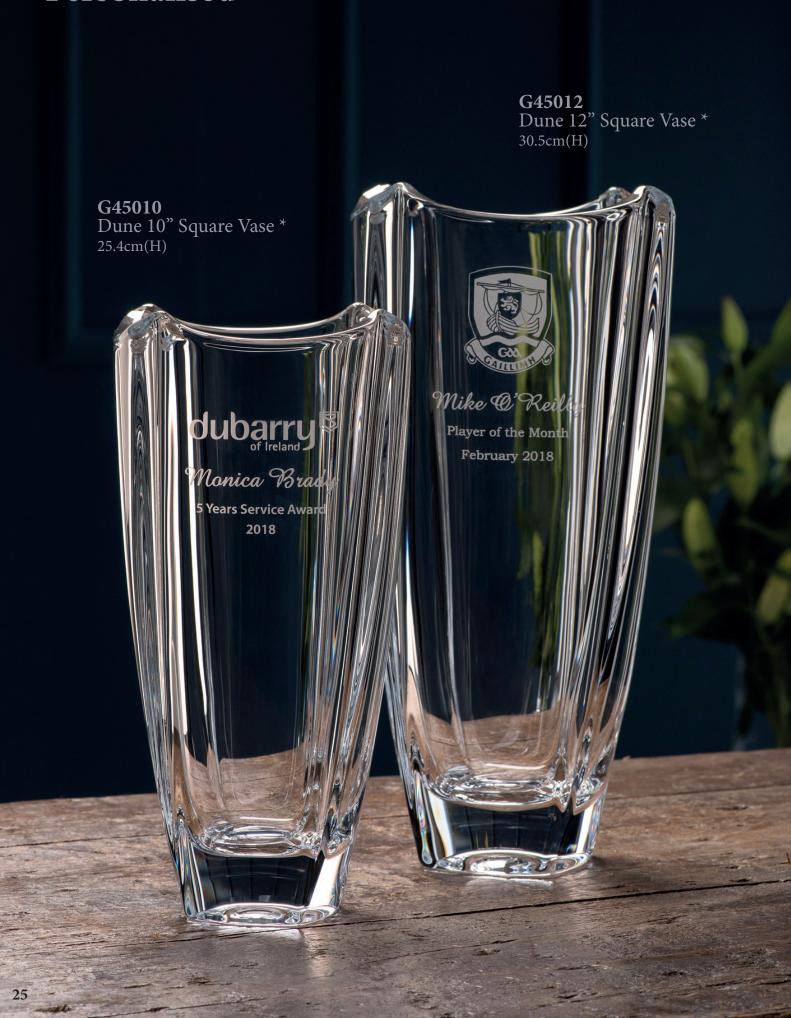

# Personalised Samples

G60010 Tall Carafe \* 13.5cm(W) x 37.8cm(H)

G900012 Elegance Red Wine \* 8.1cm(W) x 23.1cm(H)

G25850 Large Mantel Clock \* 13cm(L) x 3cm(W) x 14cm(H)

G200052 Liberty Flute (Pair) \* 6.5cm(W) x 25.8cm(H)

G25180

**Longford Square Decanter Tray** Set\* 16"(L) x 10.5"(W) x 9.5"cm(H)

G25700 8" Plate\* 20.3cm(D)

**G25687** 11" Plate \* 27.9cm(D)

G222962 Longford D.O.F.  $(Pair) * 8cm(D) \times 9cm(H) each$ 

**G222902** Longford Red Wine (Pair)  $8cm(W) \times 20.5cm(H)$  each

**G900032** Elegance Champagne / Prosecco (Pair) \* 5.8cm(W) x 24.1cm(H) each 28

# Personalised Gifts / Corporate Ideas

**GWS02**Renmore Whiskey Set \* in Wooden Box

**G80003**Liffey Whiskey Set \*
in Bamboo Box

GWS07 Renmore Whiskey Set \* in Bamboo Box

Longford Square Decanter Tray Set\* 40.6cm(L) x 27.6cm(W) x 24.1cm(H)