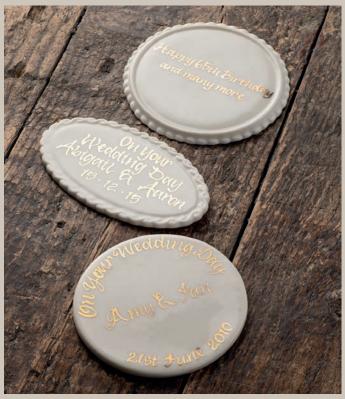

# Personalisation

Hand Inscribed Personalisation on Baby Frame

Belleek offer a wide range of items that can be personalised with hand painted inscriptions. This makes each item a very special and thoughtful gift for any occasion. We have highlighted a few suitable items with sample inscriptions. If there are any other items apart from those shown that you would like to get inscribed please check with one of our sales representatives to see if it is possible. The personalisation is carried out in the

pottery. We have a team of inscribers who can inscribe each piece in a choice of colours (Green, Blue, Pink, Black, Metalic Gold and Platinum). It takes approximately 1 - 2 weeks for personalised items to be completed. Trophies can be customised to include company logos and inscriptions up to 10 characters per item.