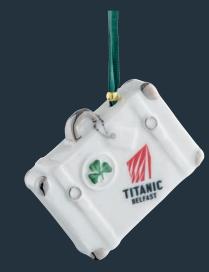

70741 Precious Memories 4 x 6 Frame - Baby Boy 17.5cm(W) x 23cm(H)

Belleek personalised or corporate logo hanging ornaments are made from fine porcelain, renowned for their craftsmanship and elegance. These ornaments can be customized with company logos, names, or special messages, making them ideal for corporate gifts, holiday decorations, or event mementos.

The delicate detailing and traditional designs of Belleek products add a touch of sophistication, ensuring that each ornament is not just a decoration but also a

cherished keepsake. Perfect for enhancing brand visibility, these personalised ornaments can be displayed in homes or offices, creating lasting impressions and reinforcing corporate identity during festive seasons or special occasions.

**3659**Vintage Suitcase
Ornament
7.4cm(L) x 2.3cm(W) x 6.1cm(H)

4029 Claddagh Friendship Ornament 9.7cm(L) x 8.6cm(W) x 0.5cm(H)

3796
Ireland Shamrock
Ornament
(Suitable for Inscription)
3.8"(L) x 3.3"(D)