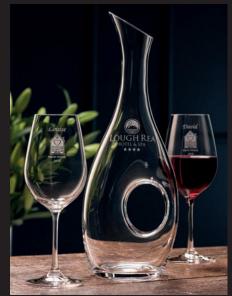

# Personalised Samples

G60010 Tall Carafe \* 13.5cm(W) x 37.8cm(H)

G900012 Elegance Red Wine \* 8.1cm(W) x 23.1cm(H)

G25850 Large Mantel Clock \* 13cm(L) x 3cm(W) x 14cm(H)

G200052 Liberty Flute (Pair) \* 6.5cm(W) x 25.8cm(H)