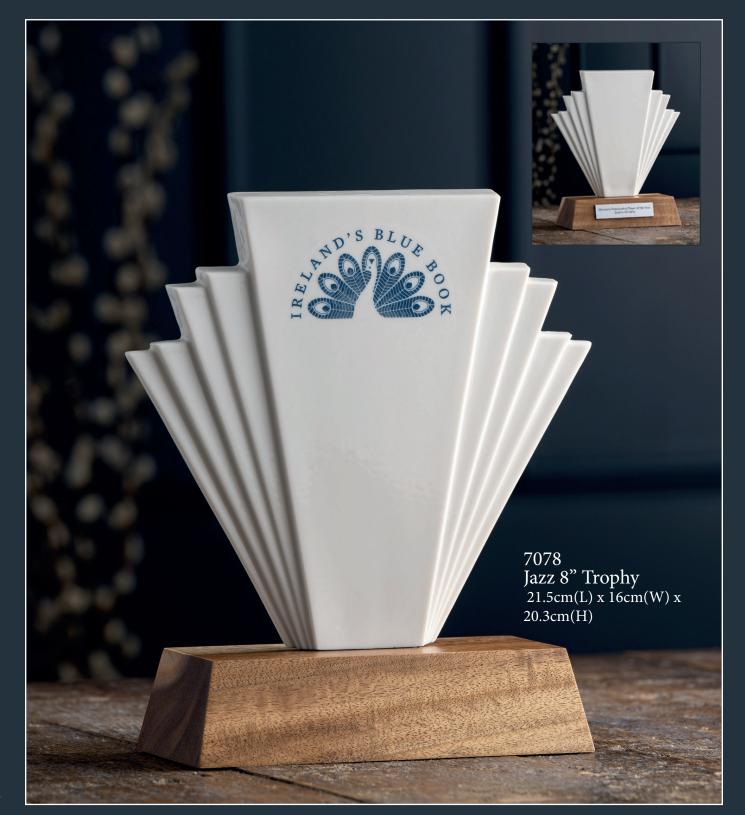

#### **SMALL PLAQUE OPTION 1**

- Plaque size 2cm(H) x 8.5cm(L)
- 2 Lines
- Suitable for the following trophy styles 7025, 7026, 7027, 7078, 4745, 4742

Women's Premiership Player of the Year Sophia Williams

### **SMALL PLAQUE OPTION 2**

- Plaque size 2cm(H) x 8.5cm(L)
- 3 Lines
- Suitable for the following trophy styles 7025, 7026, 7027, 7078, 4745, 4742

Bridal Awards Best Bridal Cake Dream Cakes by Emma Colton