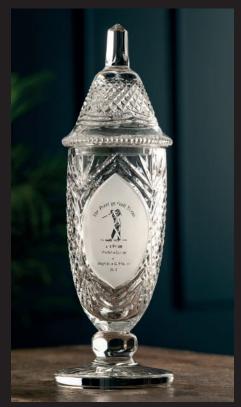

# **Trophies**

Belleek engraved trophies are personalized awards that celebrate achievements and milestones in various contexts, from sports to corporate events. These trophies can be customized with names, logos, and specific details about the achievement, making them meaningful keepsakes.

The engraving adds a touch of elegance and permanence, ensuring that recipients feel valued for their accomplishments. Whether for competitions, employee recognition, or special events, engraved trophies serve as lasting reminders of success and motivation for future endeavors.