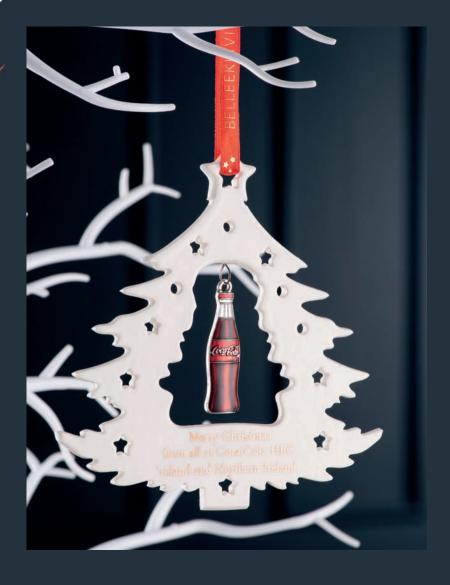

# Coca Cola

70741 Precious Memories 4 x 6 Frame - Baby Boy 17.5cm(W) x 23cm(H)

Belleek personalised or corporate logo hanging ornaments are made from fine porcelain, renowned for their craftsmanship and elegance. These ornaments can be customized with company logos, names, or special messages, making them ideal for corporate gifts, holiday decorations, or event mementos.

The delicate detailing and traditional designs of Belleek products add a touch of sophistication, ensuring that each ornament is not just a decoration but also a

cherished keepsake. Perfect for enhancing brand visibility, these personalised ornaments can be displayed in homes or offices, creating lasting impressions and reinforcing corporate identity during festive seasons or special occasions.