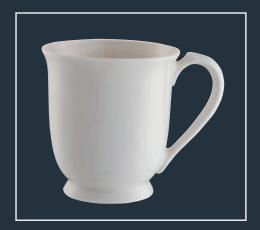

# Logo Teaware

9550 White Footed Mug (Blank) 11.5cm(W) x 10.5cm(H) x 295mlC

9551 White Cup & Saucer (Blank) Cup 11.5cm(W) x 6.5cm(H) x 290mlC Saucer 15.6cm(D)

# Logo Mugs