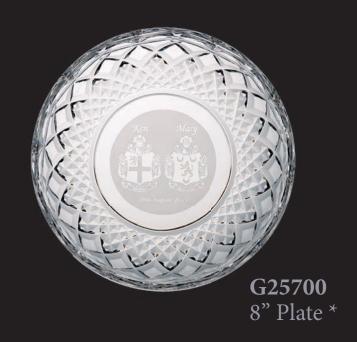

G25180

**Longford Square Decanter Tray** Set\* 16"(L) x 10.5"(W) x 9.5"cm(H)

G25700 8" Plate\* 20.3cm(D)

**G25687** 11" Plate \* 27.9cm(D)

G222962 Longford D.O.F.  $(Pair) * 8cm(D) \times 9cm(H) each$ 

**G222902** Longford Red Wine (Pair)  $8cm(W) \times 20.5cm(H)$  each