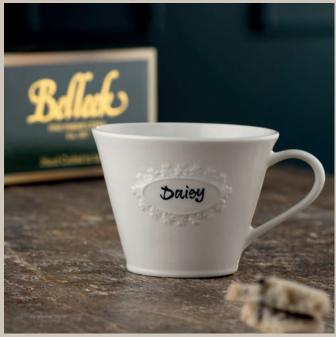

# Personalisation

Hand Inscribed Personalisation on Baby Frame

Belleek offer a wide range of items that can be personalised with hand painted inscriptions. This makes each item a very special and thoughtful gift for any occasion. We have highlighted a few suitable items with sample inscriptions. If there are any other items apart from those shown that you would like to get inscribed please check with one of our sales representatives to see if it is possible. The personalisation is carried out in the

pottery. We have a team of inscribers who can inscribe each piece in a choice of colours (Green, Blue, Pink, Black, Metalic Gold and Platinum). It takes approximately 1 - 2 weeks for personalised items to be completed. Trophies can be customised to include company logos and inscriptions up to 10 characters per item.

## Personalisation

3245 Shamrock Personalised Mug 14cm(L) x 11.4cm(D) x 9.1cm(H)

Hand Inscribed Personalisation on Mug

1195 Shamrock Keepsake Baby Cup 8.4cm(L) x 7.9cm(D) x 6.4cm(H)

3621 Personalised Bauble 7.1cm(D) x 7.9cm(H)