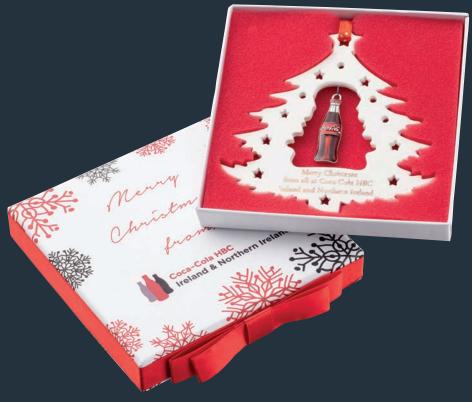

# Coca Cola

70741 Precious Memories 4 x 6 Frame - Baby Boy 17.5cm(W) x 23cm(H)

Belleek personalised or corporate logo hanging ornaments are made from fine porcelain, renowned for their craftsmanship and elegance. These ornaments can be customized with company logos, names, or special messages, making them ideal for corporate gifts, holiday decorations, or event mementos.

The delicate detailing and traditional designs of Belleek products add a touch of sophistication, ensuring that each ornament is not just a decoration but also a

cherished keepsake. Perfect for enhancing brand visibility, these personalised ornaments can be displayed in homes or offices, creating lasting impressions and reinforcing corporate identity during festive seasons or special occasions.