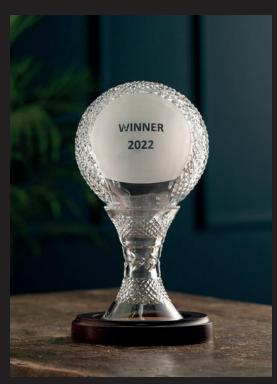

GM1173 Hurley & Sliothar on Ash Base \* (includes base) 22.5cm(W) x 42.5cm(H)

**GM1125** 8" Golf Ball Trophy \* (includes base) 20.3cm(H)

Galway Crystal : Giftware