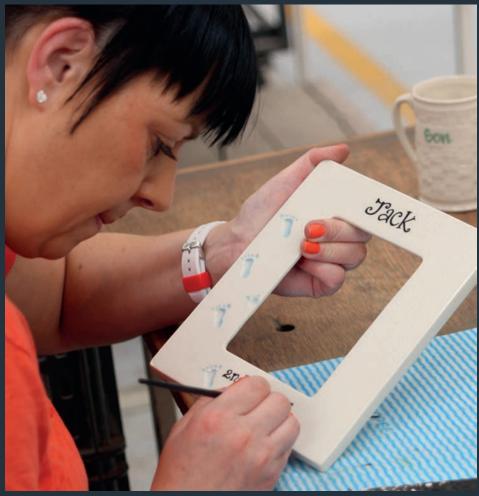

# Personalisation

Hand Inscribed Personalisation on Baby Frame

Belleek offer a wide range of items that can be personalised with hand painted inscriptions. This makes each item a very special and thoughtful gift for any occasion. We have highlighted a few suitable items with sample inscriptions. If there are any other items apart from those shown that you would like to get inscribed please check with one of our sales representatives to see if it is possible. The personalisation is carried out in the

pottery. We have a team of inscribers who can inscribe each piece in a choice of colours (Green, Blue, Pink, Black, Metalic Gold and Platinum). It takes approximately 1 - 2 weeks for personalised items to be completed. Trophies can be customised to include company logos and inscriptions up to 10 characters per item.