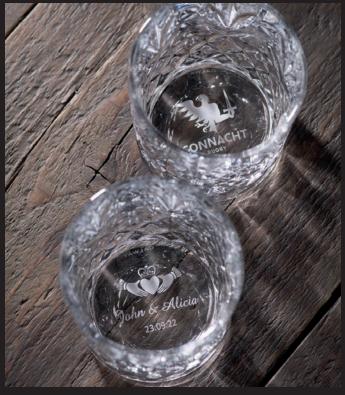

## **Personalised**

Engraving is a great way to personalise your piece of Galway Crystal, whether it's for a prize giving, a wedding, or simply a thank you, personalising with names, dates, family heraldry or an image of special places or faces, will make your piece even more personal.

From champagne flutes to sporting trophies our engraving team can create artwork which will enhance and compliment, for that touching reminder of that very special occasion.

All items throughout the main catalogue marked with an \* can be engraved with your own personal message. Highlighted are just a few samples of engraved items to give you an idea of what we can do.

#### **Clubs / Sporting**

Does your club have its own logo? We can use this on your prizes, or if not we can use a symbol specific to your club activity.

#### Heraldry

We have a vast database of Irish Coat of Arms, very popular for anniversaries and weddings. If your coat of arms is not one of Irish origin, simply supply a copy.