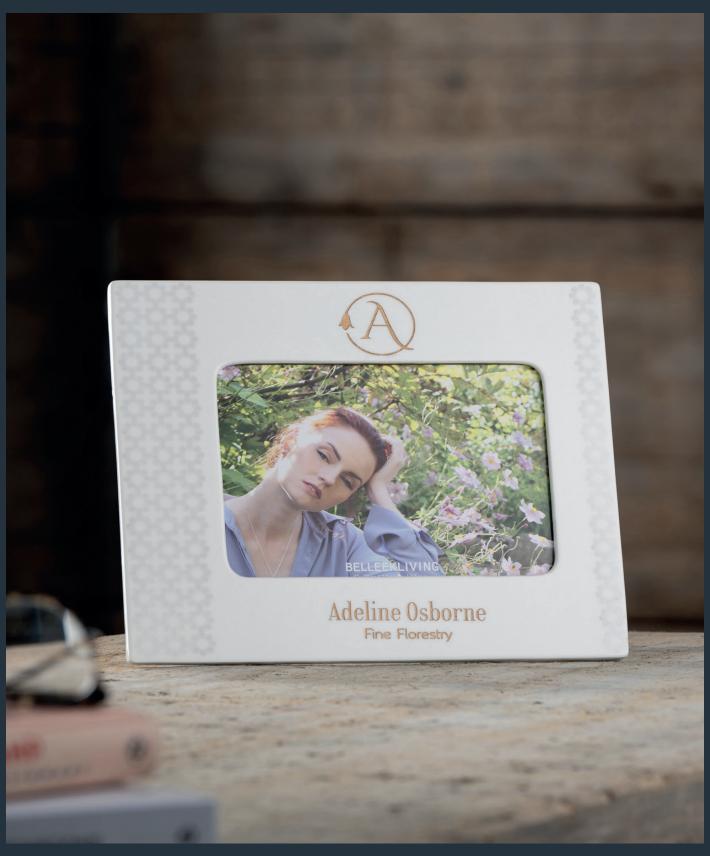

# **Logo Frames**

#### 9486

Daisy Dot 8 x 10 Frame \* 30cm(W) x 34 cm(H)

#### 94861

Suitable for Corporate Logos & Inscription