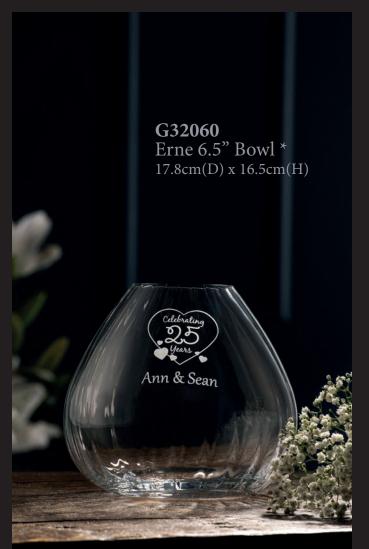

## **Personalised**

Engraving is a great way to personalise your piece of Galway Crystal, whether it's for a prize giving, a wedding, or simply a thank you, personalising with names, dates, family heraldry or an image of special places or faces, will make your piece even more personal.

From champagne flutes to sporting trophies our engraving team can create artwork which will enhance and compliment, for that touching reminder of that very special occasion.

All items throughout the main catalogue marked with an \* can be engraved with your own personal message. Highlighted are just a few samples of engraved items to give you an idea of what we can do.

#### Weddings

Engraving is especially popular with weddings, to mark the date on Champagne Flutes for the Bridal toast, an item for a gift or for wedding favours.